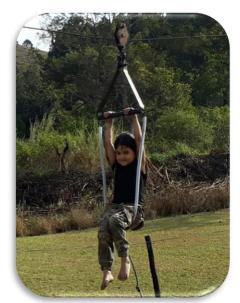

## <u>Harvestry</u> <u>Party Venue</u>

- ✓ Options are The Savage Jungle (a scary maze) or The Fantasy Forest (a non-scary maze).
- ✓ Open weekends and holidays for party bookings only.
- √ R 1,200 for 2 hours for up to 20 kids.
- ✓ Party booked with 50% deposit paid.
- ✓ This includes a maze, commando course and zip line.
- $\checkmark$  2 staff will be with the party kids at all times.
- ✓ You do all your own eats and drinks.
- ✓ We are at G220 Clement Stott Road Bothas Hill.
- ✓ Note we do have a disclaimer policy.