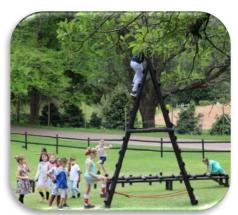

## <u>Harvestry</u> <u>Party Venue</u>

- ✓ Options are The Savage Jungle (a scary maze) or The Fantasy Forest (a non-scary maze).
- ✓ Open weekends and holidays for party bookings only.
- √ R 1,200 for 2 hours for up to 20 kids.
- ✓ Party booked with 50% deposit paid.
- ✓ This includes a maze, commando course and zip line.
- $\checkmark$  2 staff will be with the party kids at all times.
- ✓ You do all your own eats and drinks.
- ✓ We are at G220 Clement Stott Road Bothas Hill.
- ✓ Note we do have a disclaimer policy.