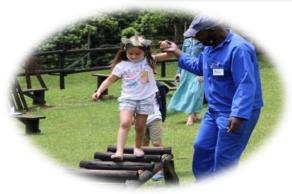

## <u>Harvestry</u> <u>Party Venue</u>

- ✓ Options are The Savage Jungle (a scary maze) or The Fantasy Forest (a non-scary maze).
- ✓ Open weekends and holidays for party bookings only.
- √ R 1,200 for 2 hours for up to 20 kids.
- ✓ Party booked with 50% deposit paid.
- ✓ This includes a maze, commando course and zip line.
- $\checkmark$  2 staff will be with the party kids at all times.
- ✓ You do all your own eats and drinks.
- ✓ We are at G220 Clement Stott Road Bothas Hill.
- ✓ Note we do have a disclaimer policy.