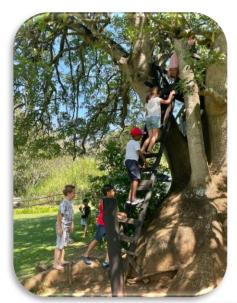

## <u>Harvestry</u> <u>Party Venue</u>

- ✓ Options are The Savage Jungle (a scary maze) or The Fantasy Forest (a non-scary maze).
- ✓ Open weekends and holidays for party bookings only.
- √ R 1,200 for 2 hours for up to 20 kids.
- ✓ Party booked with 50% deposit paid.
- ✓ This includes a maze, commando course and zip line.
- $\checkmark$  2 staff will be with the party kids at all times.
- ✓ You do all your own eats and drinks.
- ✓ We are at G220 Clement Stott Road Bothas Hill.
- ✓ Note we do have a disclaimer policy.